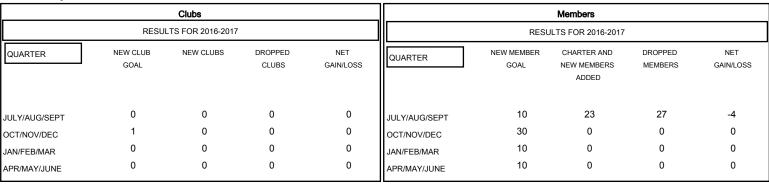

## District 27 D1

Results as of: 8/31/2016

Judy Hankom **LOCATION WISCONSIN** GMT CA 1

GOALS AND ACTUAL MEMBERS CUMULATIVE

| 80    |      |     |      |     |     |     |     |     |     | _   | <u> </u> | _        |   |
|-------|------|-----|------|-----|-----|-----|-----|-----|-----|-----|----------|----------|---|
| 60    |      |     |      |     |     |     |     |     |     | _   |          | <b>\</b> |   |
| 40    |      |     |      |     |     |     |     |     |     |     |          |          |   |
| 20    |      | -   |      |     | \   |     | /   |     |     |     |          |          |   |
| 0     | 2    |     |      | •   | •   | /●  | •   | •   | •   | •   | •        | •        |   |
| -20 l | JULY | AUG | SEPT | ОСТ | NOV | DEC | JAN | FEB | MAR | APR | MAY      | JUNE     | l |